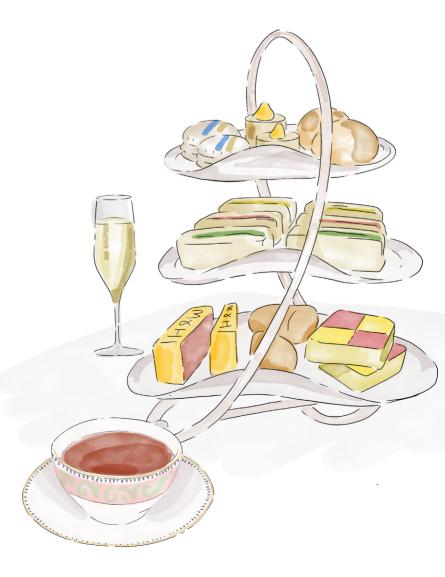

# HORS D'OEUVRE

. . . . . . . . .

Pork, Fennel & Chorizo Sausage Roll

Northern Irish Chicken, Lettuce and Spiced Mayonnaise

Cucumber and Cream Cheese

Irish Roast Beef, Rocket and Pommery Mustard

Clement's Egg Mayonnaise and Cress

Carrot and Cinnamon Cake

Homemade Plain and Fruit Scones Served with Erin Grove Preserves and Clotted Cream

# FROM OUR PATISSERIE

Hazelnut and Chocolate Macaron

Miniature Apple Pie with Crème Chantilly

Double Chocolate Éclair

Pear and Salted Caramel Mousse

# SPECIALTY THOMPSON'S TEA SELECTION

Irish Breakfast Earl Grey Green Tea with Lemon Chamomile Peppermint Decaffeinated