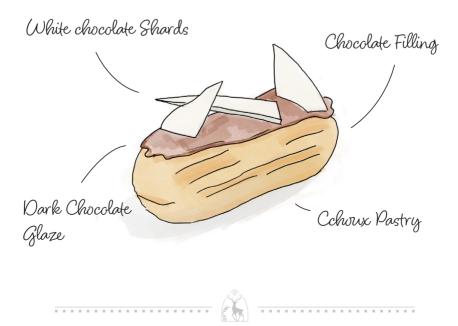

# FROM OUR PATISSERIE

Hazelnut and Chocolate Macaron

Miniature Apple Pie with Crème Chantilly

Double Chocolate Éclair

Pear and Salted Caramel Mousse