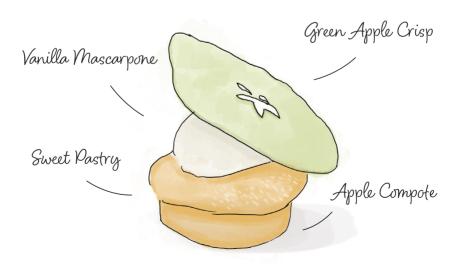

# FROM OUR PATISSERIE

Hazelnut and Chocolate Macaron

Miniature Apple Pie with Crème Chantilly

Double Chocolate Éclair

Pear and Salted Caramel Mousse