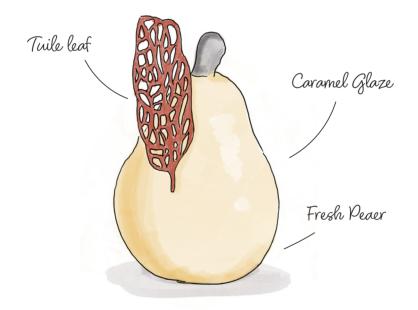

# FROM OUR PATISSERIE

Hazelnut and Chocolate Macaron

Miniature Apple Pie with Crème Chantilly

Double Chocolate Éclair

Pear and Salted Caramel Mousse